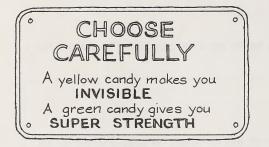

### THE ASSIGNMENT

Sandy saw this sign on the new candy machine outside the store.

Sandy reached into a pocket for money and thought, "Which one should I choose?"